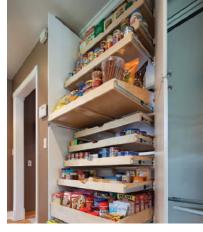

# MAKE ROOM for more joy IN YOUR PANTRY.

With custom-designed Solutions, you can reach everything from your cake mixes to your cereal.

Making a sandwich should be easy.

But if you can't see the peanut butter, reach the jelly, or grab the bread without knocking things over, it's just not. Luckily with ShelfGenie, the things that are meant to be simple actually are.

## Tall items

Keep tall or heavy items from tipping over in your pantry with Solutions that organize and secure your pantry items.

## Solutions:

- Double-Height Glide-Out Shelves
- Triple-Height Glide-Out Shelves with Dividers
- Sloped Glide-Out Shelves