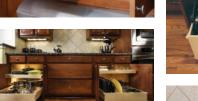

## Corner cabinets

Maximize the space in your corner cabinets and reach all your cookware and kitchen items simply.

## Solutions:

- Glide-Around
- Lazy Susan

kitchen kitchen 12