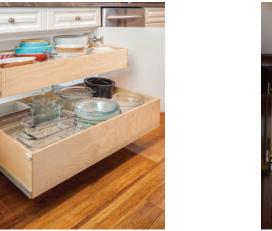

## Cookware

Store everything from pots and pans to countertop appliances with easy-to-access Solutions.

## Solutions:

- Single-Height Glide-Out Shelves
- Double-Height Glide-Out Shelves with Dividers

## Bakeware & storage containers

Keep your mixing bowls, baking dishes, and storage containers organized and safe from tipping over.

## **Solutions**:

- Single-Height Glide-Out Shelves
- Double-Height Glide-Out Shelves with Dividers