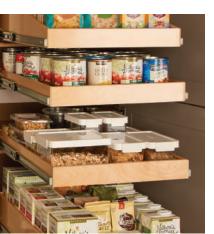

## Short items

Store short items like cans, jars, tea, and other items simply with Solutions that make everything easy to see.

## Solutions:

- Single-Height Glide-Out Shelves
- Single-Height Glide-Out Shelves with Slopes or Dividers

## Medium items

Organize everything from cereal boxes to medium-sized bottles in your pantry with easy-to-reach Solutions.

## Solutions:

- Single-Height Glide-Out Shelves
- Double-Height Glide-Out Shelves with Dividers

## Tall items

Keep tall or heavy items from tipping over in your pantry with Solutions that organize and secure your pantry items.

## Solutions:

- Double-Height Glide-Out Shelves
- Triple-Height Glide-Out Shelves with Dividers
- Sloped Glide-Out Shelves