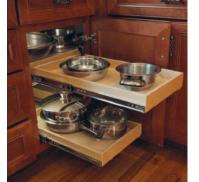

## Blind corner cabinets

Make the most of these deep, awkward cabinets with Solutions that make everything easy to see and reach.

## Solutions:

• Blind Corner Cabinet Solution