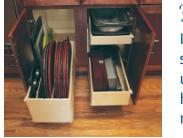

## Flat items

Organize your cutting boards, cookie sheets, cooling racks, trays, and other flat items with Solutions that maximize your space.

## Solutions:

- Tray Bin with Dividers
- Divider Shelf