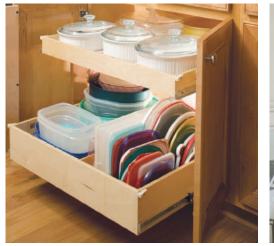

## Give your kitchen

(and counter space).

Reach difficult spaces easily with Solutions that organize every item in your home and stretch your storage areas for up to twice the capacity.

Your kitchen should make you happy.

## Bakeware & storage containers

Keep your mixing bowls, baking dishes, and storage containers organized and safe from tipping over.