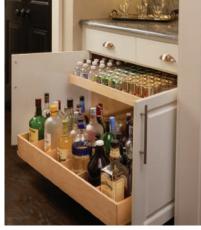

## Liquor & wine

Create your own bar with secure, organized Solutions for your liquor and wine.

## Solutions:

Glide-Out Shelves

creative spaces creative spaces

Our team works hard to create high-quality, custom Solutions that will improve your home and make your life easier.

Your home is unique. Your lifestyle is unique. And yes, your needs are unique too. That's why everything we do is custom-made for you—from our handcrafted Solutions to whichever great features you pick.