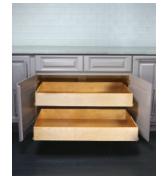

## Solutions:

- Single-Height Glide-Out Shelves
- Single-Height Glide-Out Shelves with Slopes or Dividers

## Solutions:

- Single-Height Glide-Out Shelves
- Double-Height Glide-Out Shelves with Dividers

## Solutions:

- Double-Height Glide-Out Shelves
- Triple-Height Glide-Out Shelves with Dividers
- Sloped Glide-Out Shelves