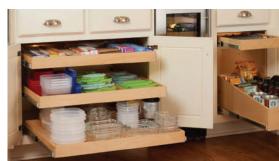

# MAKE ROOM for more joy IN YOUR PANTRY.

With custom-designed Solutions, you can reach everything from your cake mixes to your cereal.

Making a sandwich should be easy.

But if you can't see the peanut butter, reach the jelly, or grab the bread without knocking things over, it's just not. Luckily with ShelfGenie, the things that are meant to be simple actually are.

## Medium items

Organize everything from cereal boxes to medium-sized bottles in your pantry with easy-to-reach Solutions.