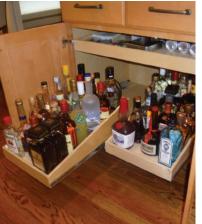

## Blind corner cabinets

Make the most of these deep, awkward cabinets with Solutions that make everything easy to see and reach.

## Solutions:

• Blind Corner Cabinet Solution

## Corner cabinets

Maximize the space in your corner cabinets and reach all your cookware and kitchen items simply.

## Solutions:

- Glide-Around
- Lazy Susan

kitchen kitchen 12