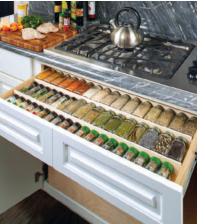

## Spices

Reach all your spices easily by storing them in an organized Solution just for spices.

## Solutions:

- Custom Spice Rack
- Door Rack
- Spice Drawer Insert