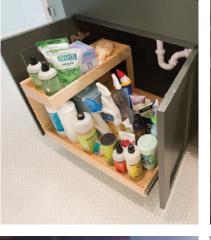

## Under the sink

Make use of space around your pipes and disposal with Solutions that maximize your storage capacity.

## Solutions:

- Side Riser
- Front Riser
- Independent Riser