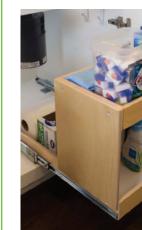

## Under the sink

Make use of space around your pipes and disposal with Solutions that maximize your storage capacity.

## Solutions:

- Side Riser
- Front Riser
- Independent Riser