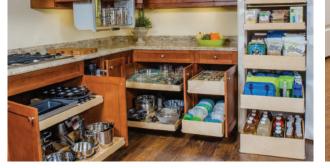

## Give your kitchen

(and counter space).

Reach difficult spaces easily with Solutions that organize every item in your home and stretch your storage areas for up to twice the capacity.

Your kitchen should make you happy.

## Cookware

Store everything from pots and pans to countertop appliances with easy-to-access Solutions.

## Solutions:

- Single-Height Glide-Out Shelves
- Double-Height Glide-Out Shelves with Dividers