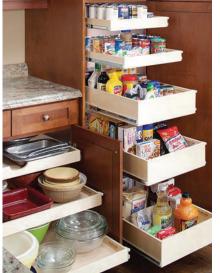

# MAKE ROOM for more joy IN YOUR PANTRY.

With custom-designed Solutions, you can reach everything from your cake mixes to your cereal.

Making a sandwich should be easy.

But if you can't see the peanut butter, reach the jelly, or grab the bread without knocking things over, it's just not. Luckily with ShelfGenie, the things that are meant to be simple actually are.

## Short items

Store short items like cans, jars, tea, and other items simply with Solutions that make everything easy to see.