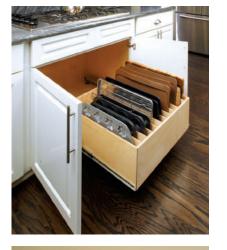

## Flat items

Organize your cutting boards, cookie sheets, cooling racks, trays, and other flat items with Solutions that maximize your space.

## Solutions:

- Tray Bin with Dividers
- Divider Shelf