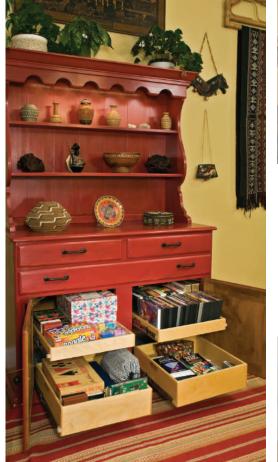

## Collections

Keep your movies, music, games, toys, books, and more in order with Solutions for every collection.

## Solutions:

- Single-Height Glide-Out Shelves
- Double-Height Glide-Out Shelves