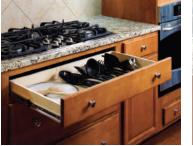

## Cookware

Store everything from pots and pans to countertop appliances with easy-to-access Solutions.

## Solutions:

- Single-Height Glide-Out Shelves
- Double-Height Glide-Out Shelves with Dividers