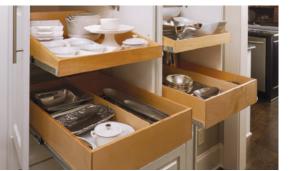

## Cookware

Store everything from pots and pans to countertop appliances with easy-to-access Solutions.

## Solutions:

- Single-Height Glide-Out Shelves
- Double-Height Glide-Out Shelves with Dividers

## Bakeware & storage containers

Keep your mixing bowls, baking dishes, and storage containers organized and safe from tipping over.

## **Solutions**:

- Single-Height Glide-Out Shelves
- Double-Height Glide-Out Shelves with Dividers