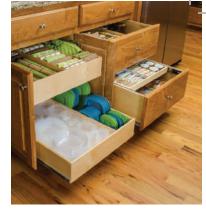

## Odds & ends

Keep loose items like silverware, bottle openers, cooking utensils, and more in order with Solutions that make organization simple.

## Solutions:

- Cutlery/Utility Insert
- Drawer-in-a-Drawer
- Drawer Box Replacement