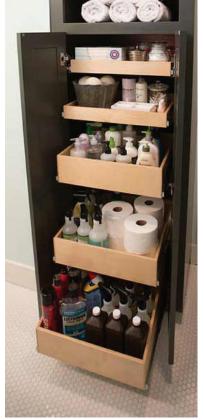

# MAKE ROOM for more joy IN YOUR PANTRY.

With custom-designed Solutions, you can reach everything from your cake mixes to your cereal.

Making a sandwich should be easy.

But if you can't see the peanut butter, reach the jelly, or grab the bread without knocking things over, it's just not. Luckily with ShelfGenie, the things that are meant to be simple actually are.

## Short items

Store short items like cans, jars, tea, and other items simply with Solutions that make everything easy to see.

## Solutions:

- Single-Height Glide-Out Shelves
- Single-Height Glide-Out Shelves with Slopes or Dividers

## Medium items

Organize everything from cereal boxes to medium-sized bottles in your pantry with easy-to-reach Solutions.

## Solutions:

- Single-Height Glide-Out Shelves
- Double-Height Glide-Out Shelves with Dividers

## Tall items

Keep tall or heavy items from tipping over in your pantry with Solutions that organize and secure your pantry items.

## Solutions:

- Double-Height Glide-Out Shelves
- Triple-Height Glide-Out Shelves with Dividers
- Sloped Glide-Out Shelves