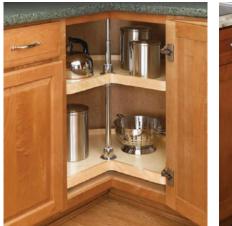

## Corner cabinets

Maximize the space in your corner cabinets and reach all your cookware and kitchen items simply.

## Solutions:

- Glide-Around
- Lazy Susan

kitchen kitchen 12