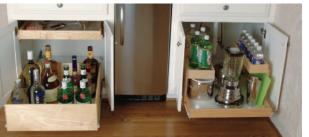

## Under the sink

Get the storage space under your sink organized with Solutions that work around your pipes.

## Solutions:

- Side Riser
- Front Riser
- Independent Riser
- Glide-Out Customization around pipes