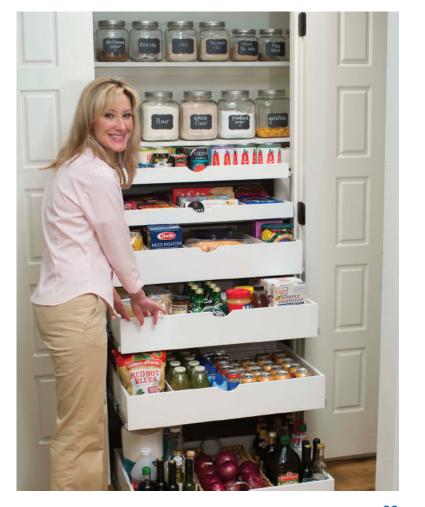

# MAKE ROOM for more joy IN YOUR PANTRY.

With custom-designed Solutions, you can reach everything from your cake mixes to your cereal.

Making a sandwich should be easy.

But if you can't see the peanut butter, reach the jelly, or grab the bread without knocking things over, it's just not. Luckily with ShelfGenie, the things that are meant to be simple actually are.

## Short items

Store short items like cans, jars, tea, and other items simply with Solutions that make everything easy to see.

## Medium items

Organize everything from cereal boxes to medium-sized bottles in your pantry with easy-to-reach Solutions.

## Tall items

Keep tall or heavy items from tipping over in your pantry with Solutions that organize and secure your pantry items.