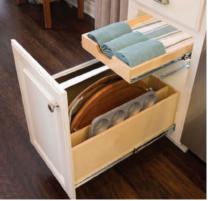

## Flat items

Organize your cutting boards, cookie sheets, cooling racks, trays, and other flat items with Solutions that maximize your space.

## Solutions:

- Tray Bin with Dividers
- Divider Shelf