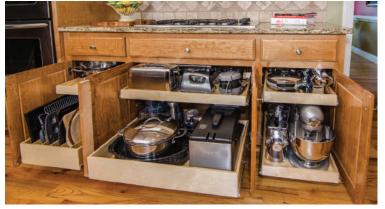

## Give your kitchen

(and counter space).

Reach difficult spaces easily with Solutions that organize every item in your home and stretch your storage areas for up to twice the capacity.

Your kitchen should make you happy.

It should be a place for new recipes, spur-of-the-moment cupcakes, and unforgettable dinner parties. No matter how you feel about your kitchen, we can make it a place you love.

## Cookware

Store everything from pots and pans to countertop appliances with easy-to-access Solutions.

## Solutions:

- Single-Height Glide-Out Shelves
- Double-Height Glide-Out Shelves with Dividers