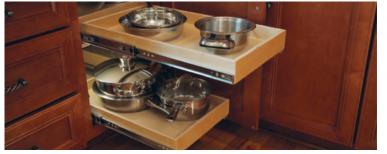

## Cookware

Store everything from pots and pans to countertop appliances with easy-to-access Solutions.

## Solutions:

- Single-Height Glide-Out Shelves
- Double-Height Glide-Out Shelves with Dividers