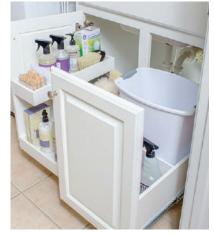

## Under the sink

Make use of space around your pipes and disposal with Solutions that maximize your storage capacity.

## Solutions:

- Side Riser
- Front Riser
- Independent Riser