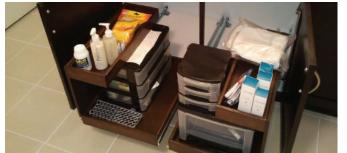

## Office & craft supplies

Store everything from paints to paper files easily with Solutions for your home office or craft room.

## Solutions:

- Divider Shelf
- Custom File Drawer (letter or legal)