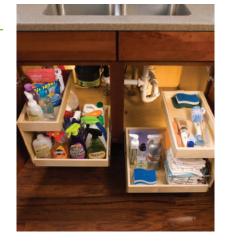

## Under the sink

Make use of space around your pipes and disposal with Solutions that maximize your storage capacity.

## Solutions:

- Side Riser
- Front Riser
- Independent Riser