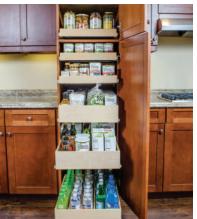

# MAKE ROOM for more joy IN YOUR PANTRY.

With custom-designed Solutions, you can reach everything from your cake mixes to your cereal.

Making a sandwich should be easy.

But if you can't see the peanut butter, reach the jelly, or grab the bread without knocking things over, it's just not. Luckily with ShelfGenie, the things that are meant to be simple actually are.

## Medium items

Organize everything from cereal boxes to medium-sized bottles in your pantry with easy-to-reach Solutions.

## Solutions:

- Single-Height Glide-Out Shelves
- Double-Height Glide-Out Shelves with Dividers