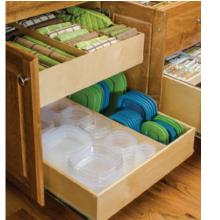

## Bakeware & storage containers

Keep your mixing bowls, baking dishes, and storage containers organized and safe from tipping over.

## **Solutions**:

- Single-Height Glide-Out Shelves
- Double-Height Glide-Out Shelves with Dividers