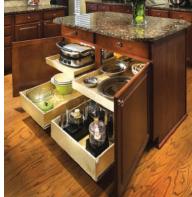

## Cookware

Store everything from pots and pans to countertop appliances with easy-to-access Solutions.

## Solutions:

- Single-Height Glide-Out Shelves
- Double-Height Glide-Out Shelves with Dividers