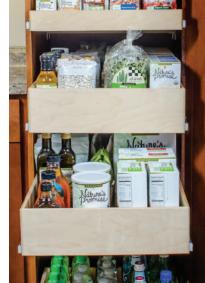

## Short items

Store short items like cans, jars, tea, and other items simply with Solutions that make everything easy to see.

## Medium items

Organize everything from cereal boxes to medium-sized bottles in your pantry with easy-to-reach Solutions.

## Tall items

Keep tall or heavy items from tipping over in your pantry with Solutions that organize and secure your pantry items.