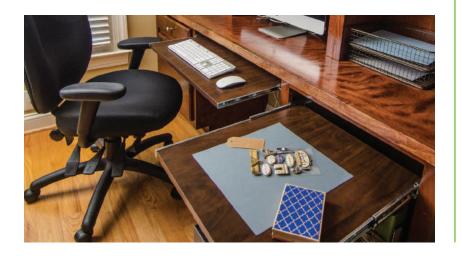

## Computer supplies

Create an organized, easy-to-reach space for your keyboard, mouse, and other computer supplies.

## Solutions:

- Custom Keyboard Glide-Out Shelf
- Custom Glide-Out Workspace