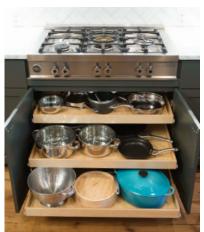

## Cookware

Store everything from pots and pans to countertop appliances with easy-to-access Solutions.

## Solutions:

- Single-Height Glide-Out Shelves
- Double-Height Glide-Out Shelves with Dividers