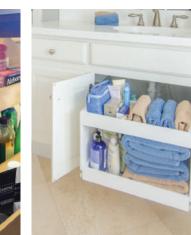

## Under the sink

Get the storage space under your sink organized with Solutions that work around your pipes.

## Solutions:

- Side Riser
- Front Riser
- Independent Riser
- Glide-Out Customization around pipes

## Odds & ends

Store everything from towels to sponges with Solutions that create organized spaces for loose items.

## Solutions:

- Tip-Out Tray
- Towel Bar
- Trash Kit