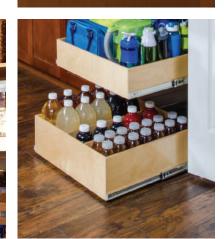

## Tall items

Keep tall or heavy items from tipping over in your pantry with Solutions that organize and secure your pantry items.

## Solutions:

- Double-Height Glide-Out Shelves
- Triple-Height Glide-Out Shelves with Dividers
- Sloped Glide-Out Shelves