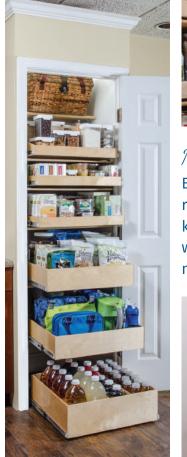

# MAKE ROOM for more joy IN YOUR PANTRY.

With custom-designed Solutions, you can reach everything from your cake mixes to your cereal.

Making a sandwich should be easy.

But if you can't see the peanut butter, reach the jelly, or grab the bread without knocking things over, it's just not. Luckily with ShelfGenie, the things that are meant to be simple actually are.

## Types of pantries

Our Solutions help you make the most of every space in your pantry, no matter which type you have. Here are a few examples of pantries we can transform:

- Closet pantry
- Cabinet pantry