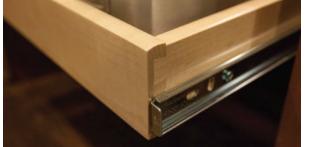

## Full-extension rails

When fully extended, all our durable Glide-Out shelves hold up to 100 lbs.

## Glide-Out shelves

We offer Glide-Out shelves for every item in your home. Higher walls keep your items even more secure, so you don't have to worry about fragile or heavy items falling or tipping over.