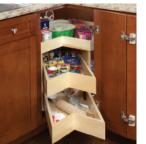

## Corner cabinets

Maximize the space in your corner cabinets and reach all your cookware and kitchen items simply.

## Solutions:

- Glide-Around
- Lazy Susan

kitchen kitchen 12