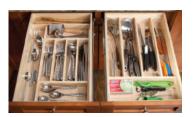

## Odds & ends

Keep loose items like silverware, bottle openers, cooking utensils, and more in order with Solutions that make organization simple.

## Solutions:

- Cutlery/Utility Insert
- Drawer-in-a-Drawer
- Drawer Box Replacement