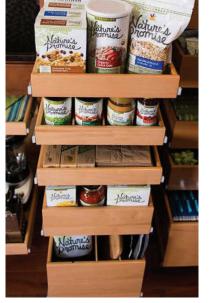

## Short items

Store short items like cans, jars, tea, and other items simply with Solutions that make everything easy to see.

## Solutions:

- Single-Height Glide-Out Shelves
- Single-Height Glide-Out Shelves with Slopes or Dividers

## Medium items

Organize everything from cereal boxes to medium-sized bottles in your pantry with easy-to-reach Solutions.

## Solutions:

- Single-Height Glide-Out Shelves
- Double-Height Glide-Out Shelves with Dividers