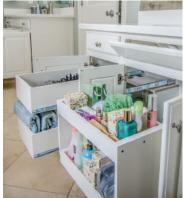

## Under the sink

Make use of space around your pipes and disposal with Solutions that maximize your storage capacity.

## Solutions:

- Side Riser
- Front Riser
- Independent Riser