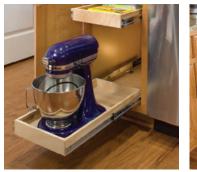

## Give your kitchen

(and counter space).

Reach difficult spaces easily with Solutions that organize every item in your home and stretch your storage areas for up to twice the capacity.

Your kitchen should make you happy.

It should be a place for new recipes, spur-of-the-moment cupcakes, and unforgettable dinner parties. No matter how you feel about your kitchen, we can make it a place you love.

## Cookware

Store everything from pots and pans to countertop appliances with easy-to-access Solutions.

## Solutions:

- Single-Height Glide-Out Shelves
- Double-Height Glide-Out Shelves with Dividers