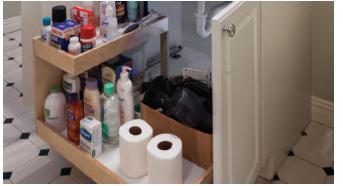

## Under the sink

Make use of space around your pipes and disposal with Solutions that maximize your storage capacity.

## Solutions:

- Side Riser
- Front Riser
- Independent Riser