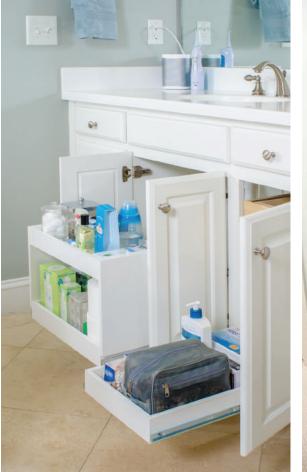

## Under the sink

Get the storage space under your sink organized with Solutions that work around your pipes.

## Solutions:

- Side Riser
- Front Riser
- Independent Riser
- Glide-Out Customization around pipes