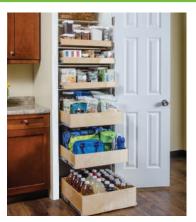

# MAKE ROOM for more joy IN YOUR PANTRY.

With custom-designed Solutions, you can reach everything from your cake mixes to your cereal.

Making a sandwich should be easy.

But if you can't see the peanut butter, reach the jelly, or grab the bread without knocking things over, it's just not. Luckily with ShelfGenie, the things that are meant to be simple actually are.

## Types of pantries

Our Solutions help you make the most of every space in your pantry, no matter which type you have. Here are a few examples of pantries we can transform:

- Closet pantry
- Cabinet pantry