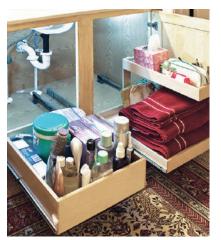

## Under the sink

Make use of space around your pipes and disposal with Solutions that maximize your storage capacity.

## Solutions:

- Side Riser
- Front Riser
- Independent Riser

## Odds & ends

Store everything from towels to sponges with Solutions that create organized spaces for loose items.

## Solutions:

- Tip-Out Tray
- Towel Bar
- Trash Kit