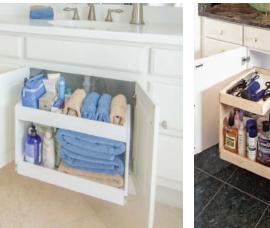

## Under the sink

Get the storage space under your sink organized with Solutions that work around your pipes.

## Solutions:

- Side Riser
- Front Riser
- Independent Riser
- Glide-Out Customization around pipes

## Odds & ends

Store everything from towels to sponges with Solutions that create organized spaces for loose items.

## Solutions:

- Tip-Out Tray
- Towel Bar
- Trash Kit