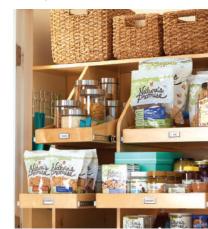

# MAKE ROOM for more joy IN YOUR PANTRY.

With custom-designed Solutions, you can reach everything from your cake mixes to your cereal.

Making a sandwich should be easy.

But if you can't see the peanut butter, reach the jelly, or grab the bread without knocking things over, it's just not. Luckily with ShelfGenie, the things that are meant to be simple actually are.

## Types of pantries

Our Solutions help you make the most of every space in your pantry, no matter which type you have. Here are a few examples of pantries we can transform:

- Closet pantry
- Cabinet pantry