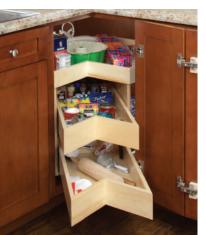

## Corner cabinets

Maximize the space in your corner cabinets and reach all your cookware and kitchen items simply.

## Solutions:

- Glide-Around
- Lazy Susan

kitchen kitchen 12