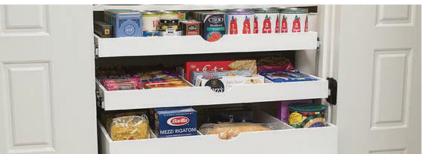

# MAKE ROOM for more joy IN YOUR PANTRY.

With custom-designed Solutions, you can reach everything from your cake mixes to your cereal.

Making a sandwich should be easy.

But if you can't see the peanut butter, reach the jelly, or grab the bread without knocking things over, it's just not. Luckily with ShelfGenie, the things that are meant to be simple actually are.

## Short items

Store short items like cans, jars, tea, and other items simply with Solutions that make everything easy to see.

## Medium items

Organize everything from cereal boxes to medium-sized bottles in your pantry with easy-to-reach Solutions.

## Tall items

Keep tall or heavy items from tipping over in your pantry with Solutions that organize and secure your pantry items.