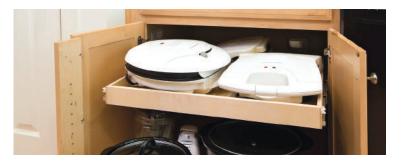

## Cookware

Store everything from pots and pans to countertop appliances with easy-to-access Solutions.

## Solutions:

- Single-Height Glide-Out Shelves
- Double-Height Glide-Out Shelves with Dividers