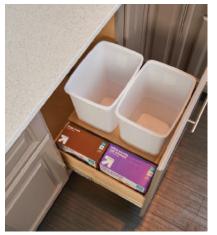

## Trash

Keep trash and recycling bins out of sight and safe from your pets with helpful Solutions.

## Solutions:

- Triple-Height Glide-Out Shelf with Trash & Recycling Kit
- Double-Height Glide-Out Shelf with Front Riser
- Reverse Slope Storage