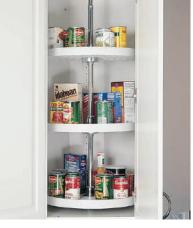

## Corner cabinets

Maximize the space in your corner cabinets and reach all your cookware and kitchen items simply.

## Solutions:

- Glide-Around
- Lazy Susan

kitchen kitchen 12