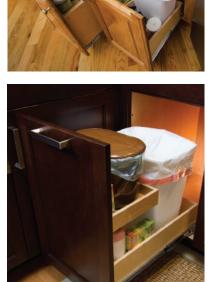

## Trash

Keep trash and recycling bins out of sight and safe from your pets with helpful Solutions.

## Solutions:

- Triple-Height Glide-Out Shelf with Trash & Recycling Kit
- Double-Height Glide-Out Shelf with Front Riser
- Reverse Slope Storage