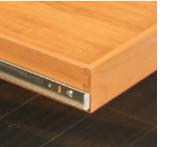

## Full-extension rails

When fully extended, all our durable Glide-Out shelves hold up to 100 lbs.

## Glide-Out shelves

We offer Glide-Out shelves for every item in your home. Higher walls keep your items even more secure, so you don't have to worry about fragile or heavy items falling or tipping over.