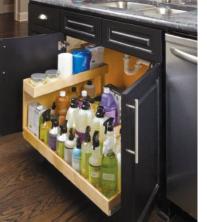

## Cookware

Store everything from pots and pans to countertop appliances with easy-to-access Solutions.

## Solutions:

- Single-Height Glide-Out Shelves
- Double-Height Glide-Out Shelves with Dividers