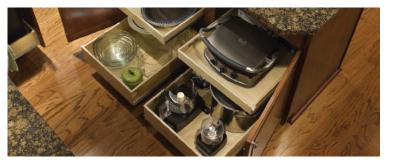

## Cookware

Store everything from pots and pans to countertop appliances with easy-to-access Solutions.

## Solutions:

- Single-Height Glide-Out Shelves
- Double-Height Glide-Out Shelves with Dividers