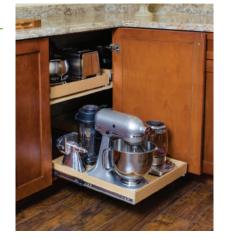

## Cookware

Store everything from pots and pans to countertop appliances with easy-to-access Solutions.

## Solutions:

- Single-Height Glide-Out Shelves
- Double-Height Glide-Out Shelves with Dividers