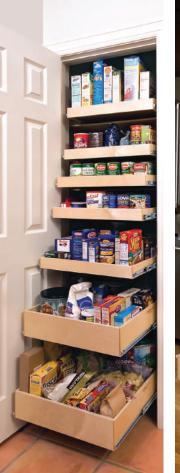

# MAKE ROOM for more joy IN YOUR PANTRY.

With custom-designed Solutions, you can reach everything from your cake mixes to your cereal.

Making a sandwich should be easy.

But if you can't see the peanut butter, reach the jelly, or grab the bread without knocking things over, it's just not. Luckily with ShelfGenie, the things that are meant to be simple actually are.

## Short items

Store short items like cans, jars, tea, and other items simply with Solutions that make everything easy to see.

## Solutions:

- Single-Height Glide-Out Shelves
- Single-Height Glide-Out Shelves with Slopes or Dividers

## Medium items

Organize everything from cereal boxes to medium-sized bottles in your pantry with easy-to-reach Solutions.

## Solutions:

- Single-Height Glide-Out Shelves
- Double-Height Glide-Out Shelves with Dividers

## Tall items

Keep tall or heavy items from tipping over in your pantry with Solutions that organize and secure your pantry items.

## Solutions:

- Double-Height Glide-Out Shelves
- Triple-Height Glide-Out Shelves with Dividers
- Sloped Glide-Out Shelves