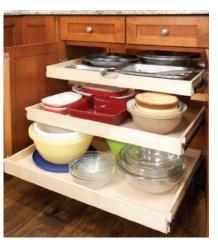

## Bakeware & storage containers

Keep your mixing bowls, baking dishes, and storage containers organized and safe from tipping over.

## **Solutions**:

- Single-Height Glide-Out Shelves
- Double-Height Glide-Out Shelves with Dividers