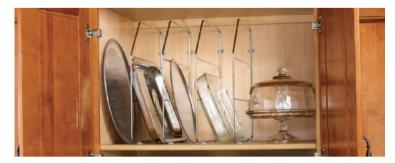

## Flat items

Organize your cutting boards, cookie sheets, cooling racks, trays, and other flat items with Solutions that maximize your space.

## Solutions:

- Tray Bin with Dividers
- Divider Shelf