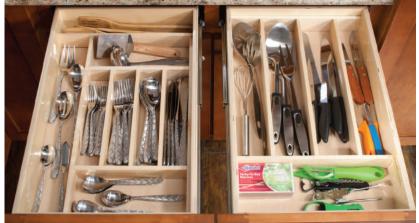

## Odds & ends

Keep loose items like silverware, bottle openers, cooking utensils, and more in order with Solutions that make organization simple.

## Solutions:

- Cutlery/Utility Insert
- Drawer-in-a-Drawer
- Drawer Box Replacement