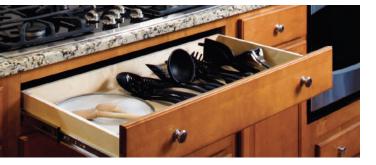

## Odds & ends

Keep loose items like silverware, bottle openers, cooking utensils, and more in order with Solutions that make organization simple.

## Solutions:

- Cutlery/Utility Insert
- Drawer-in-a-Drawer
- Drawer Box Replacement