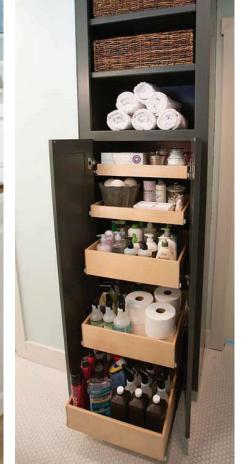

## BRING

relaxation & organization

## TO YOUR BATHROOM.

When your bathroom is more organized, you have more space to store your toiletries, cleaning products, and other items. We make reaching these items simple too.

Just because your bathroom has a garden tub doesn't mean it's helping you refresh. With clutter around, it's hard to unwind—let alone find the soap. At ShelfGenie, we know organization makes "me time" better. So relax.

## Under the sink

Get the storage space under your sink organized with Solutions that work around your pipes.

## Solutions:

- Side Riser
- Front Riser
- Independent Riser
- Glide-Out Customization around pipes

## Odds & ends

Store everything from towels to sponges with Solutions that create organized spaces for loose items.

## Solutions:

- Tip-Out Tray
- Towel Bar
- Trash Kit

## Tall cabinets

Maximize the space in narrow, tall cabinets with Solutions that get you more organized than ever.

## Solutions:

- Tall Bathroom Cabinet with Glide-Out Shelves
- Single-Height Glide-Out Shelves
- Double-Height Glide-Out Shelves

With more organization in creative spaces like your home office, workshop, and game room, you can stop getting distracted and start focusing on the good stuff.