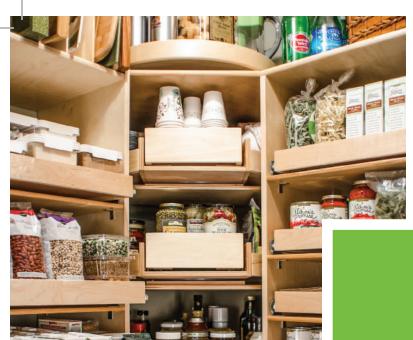

# MAKE ROOM for more joy IN YOUR PANTRY.

With custom-designed Solutions, you can reach everything from your cake mixes to your cereal.

Making a sandwich should be easy.

But if you can't see the peanut butter, reach the jelly, or grab the bread without knocking things over, it's just not. Luckily with ShelfGenie, the things that are meant to be simple actually are.

## Short items

Store short items like cans, jars, tea, and other items simply with Solutions that make everything easy to see.

## Solutions:

- Single-Height Glide-Out Shelves
- Single-Height Glide-Out Shelves with Slopes or Dividers

## Medium items

Organize everything from cereal boxes to medium-sized bottles in your pantry with easy-to-reach Solutions.

## Solutions:

- Single-Height Glide-Out Shelves
- Double-Height Glide-Out Shelves with Dividers

## Tall items

Keep tall or heavy items from tipping over in your pantry with Solutions that organize and secure your pantry items.

## Solutions:

- Double-Height Glide-Out Shelves
- Triple-Height Glide-Out Shelves with Dividers
- Sloped Glide-Out Shelves