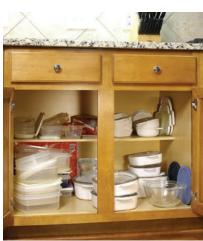

## Bakeware & storage containers

Keep your mixing bowls, baking dishes, and storage containers organized and safe from tipping over.

## **Solutions**:

- Single-Height Glide-Out Shelves
- Double-Height Glide-Out Shelves with Dividers