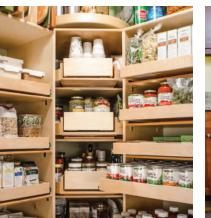

# MAKE ROOM for more joy IN YOUR PANTRY.

With custom-designed Solutions, you can reach everything from your cake mixes to your cereal.

Making a sandwich should be easy.

But if you can't see the peanut butter, reach the jelly, or grab the bread without knocking things over, it's just not. Luckily with ShelfGenie, the things that are meant to be simple actually are.

## Short items

Store short items like cans, jars, tea, and other items simply with Solutions that make everything easy to see.

## Medium items

Organize everything from cereal boxes to medium-sized bottles in your pantry with easy-to-reach Solutions.