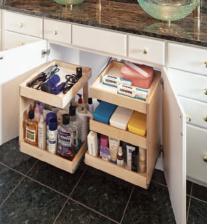

## Under the sink

Make use of space around your pipes and disposal with Solutions that maximize your storage capacity.

## Solutions:

- Side Riser
- Front Riser
- Independent Riser