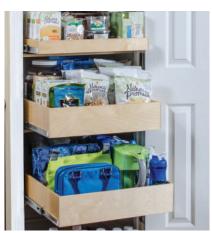

# MAKE ROOM for more joy IN YOUR PANTRY.

With custom-designed Solutions, you can reach everything from your cake mixes to your cereal.

Making a sandwich should be easy.

But if you can't see the peanut butter, reach the jelly, or grab the bread without knocking things over, it's just not. Luckily with ShelfGenie, the things that are meant to be simple actually are.

## Short items

Store short items like cans, jars, tea, and other items simply with Solutions that make everything easy to see.

## Medium items

Organize everything from cereal boxes to medium-sized bottles in your pantry with easy-to-reach Solutions.

## Tall items

Keep tall or heavy items from tipping over in your pantry with Solutions that organize and secure your pantry items.