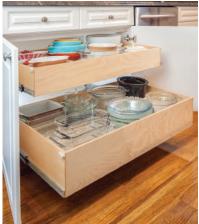

## Cookware

Store everything from pots and pans to countertop appliances with easy-to-access Solutions.

## Solutions:

- Single-Height Glide-Out Shelves
- Double-Height Glide-Out Shelves with Dividers

## Bakeware & storage containers

Keep your mixing bowls, baking dishes, and storage containers organized and safe from tipping over.

## **Solutions**:

- Single-Height Glide-Out Shelves
- Double-Height Glide-Out Shelves with Dividers