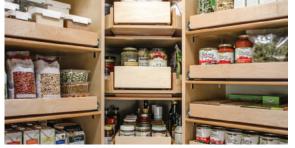

# MAKE ROOM for more joy IN YOUR PANTRY.

With custom-designed Solutions, you can reach everything from your cake mixes to your cereal.

Making a sandwich should be easy.

But if you can't see the peanut butter, reach the jelly, or grab the bread without knocking things over, it's just not. Luckily with ShelfGenie, the things that are meant to be simple actually are.

## Short items

Store short items like cans, jars, tea, and other items simply with Solutions that make everything easy to see.

## Solutions:

- Single-Height Glide-Out Shelves
- Single-Height Glide-Out Shelves with Slopes or Dividers

## Medium items

Organize everything from cereal boxes to medium-sized bottles in your pantry with easy-to-reach Solutions.

## Solutions:

- Single-Height Glide-Out Shelves
- Double-Height Glide-Out Shelves with Dividers

## Tall items

Keep tall or heavy items from tipping over in your pantry with Solutions that organize and secure your pantry items.

## Solutions:

- Double-Height Glide-Out Shelves
- Triple-Height Glide-Out Shelves with Dividers
- Sloped Glide-Out Shelves