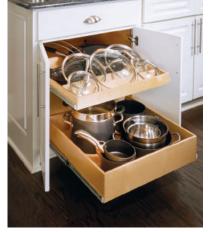

## Cookware

Store everything from pots and pans to countertop appliances with easy-to-access Solutions.

## Solutions:

- Single-Height Glide-Out Shelves
- Double-Height Glide-Out Shelves with Dividers