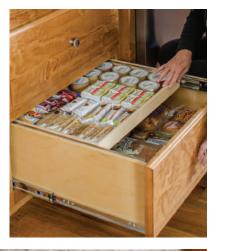

## Short items

Store short items like cans, jars, tea, and other items simply with Solutions that make everything easy to see.

## Solutions:

- Single-Height Glide-Out Shelves
- Single-Height Glide-Out Shelves with Slopes or Dividers

## Medium items

Organize everything from cereal boxes to medium-sized bottles in your pantry with easy-to-reach Solutions.

## Solutions:

- Single-Height Glide-Out Shelves
- Double-Height Glide-Out Shelves with Dividers