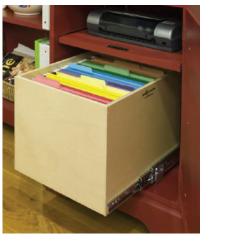

## Office & craft supplies

Store everything from paints to paper files easily with Solutions for your home office or craft room.

## Solutions:

- Divider Shelf
- Custom File Drawer (letter or legal)