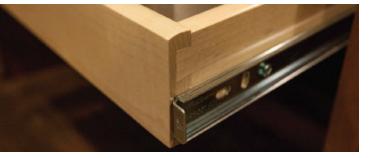

## Full-extension rails

When fully extended, all our durable Glide-Out shelves hold up to 100 lbs.

## Glide-Out shelves

We offer Glide-Out shelves for every item in your home. Higher walls keep your items even more secure, so you don't have to worry about fragile or heavy items falling or tipping over.