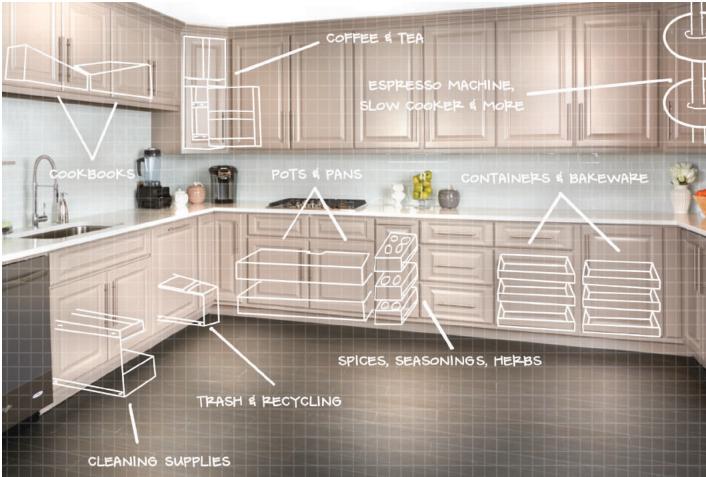

## Cookware

Store everything from pots and pans to countertop appliances with easy-to-access Solutions.

## Bakeware & storage containers

Keep your mixing bowls, baking dishes, and storage containers organized and safe from tipping over.

## Trash

Keep trash and recycling bins out of sight and safe from your pets with helpful Solutions.

## Spices

Reach all your spices easily by storing them in an organized Solution just for spices.

## Cookbooks & magazines

Keep your cookbooks and magazines organized and out of the way in your kitchen.