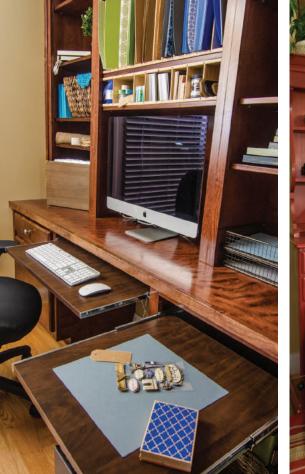

## Computer supplies

Create an organized, easy-to-reach space for your keyboard, mouse, and other computer supplies.

## Solutions:

- Custom Keyboard Glide-Out Shelf
- Custom Glide-Out Workspace