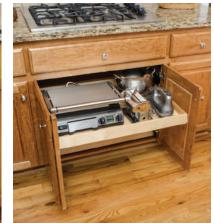

## Cookware

Store everything from pots and pans to countertop appliances with easy-to-access Solutions.

## Solutions:

- Single-Height Glide-Out Shelves
- Double-Height Glide-Out Shelves with Dividers