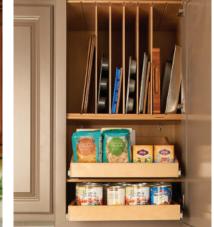

## Flat items

Organize your cutting boards, cookie sheets, cooling racks, trays, and other flat items with Solutions that maximize your space.

## Solutions:

- Tray Bin with Dividers
- Divider Shelf

## Spices

Reach all your spices easily by storing them in an organized Solution just for spices.

## Solutions:

- Custom Spice Rack
- Door Rack
- Spice Drawer Insert