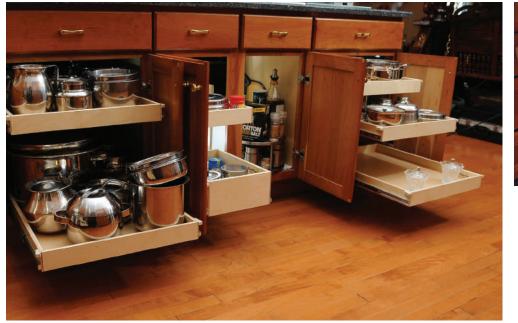

## Cookware

Store everything from pots and pans to countertop appliances with easy-to-access Solutions.

## Solutions:

- Single-Height Glide-Out Shelves
- Double-Height Glide-Out Shelves with Dividers