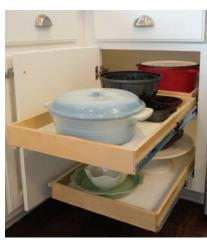

## Cookware

Store everything from pots and pans to countertop appliances with easy-to-access Solutions.

## Solutions:

- Single-Height Glide-Out Shelves
- Double-Height Glide-Out Shelves with Dividers