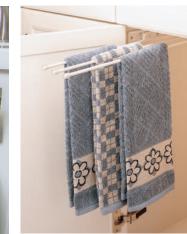

## Odds & ends

Store everything from towels to sponges with Solutions that create organized spaces for loose items.

## Solutions:

- Tip-Out Tray
- Towel Bar
- Trash Kit