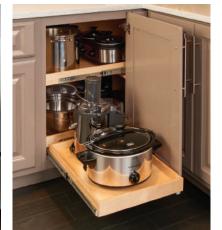

## Cookware

Store everything from pots and pans to countertop appliances with easy-to-access Solutions.

## Solutions:

- Single-Height Glide-Out Shelves
- Double-Height Glide-Out Shelves with Dividers